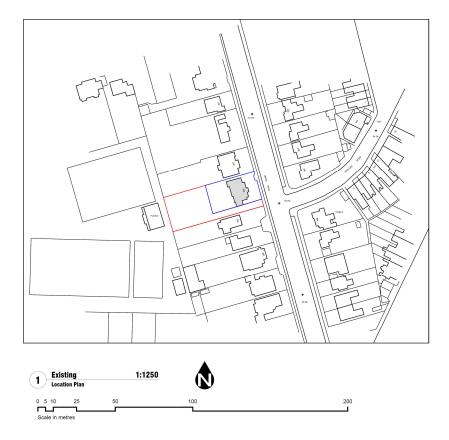

pp available through <u>ModernGov:</u> iOS/Windows/Android

This agenda and all accompanying reports are printed on recycled paper

#### **ADDENDUM**

| ITEM |                                                                                | Page<br>No. |
|------|--------------------------------------------------------------------------------|-------------|
| F    | BH2021/04003 - 295 Dyke Road, Hove - Outline Application Some Matters Reserved | 1 - 12      |

# 295 Dyke Road

BH2021/04003



#### **Application Description**

 Outline Application with some matters reserved for the erection of 1no single dwelling on land to the rear of existing dwelling, including enlargement of existing vehicular crossover and creation of access driveway to southern boundary.

# **Existing Location Plan**





ω

# Aerial photo of site





# 3D Aerial photo of site





# Street photo of site





# Other photo(s) of site





## **Proposed Block Plan**

Pavilon Pavilon St. American St





# **Existing Site Section**



Brighton & Hove City Council

2110(40)000B

#### **Proposed Site Section**





**Indicative Image** 

# **Application**

- Principle of subdivision of the site (Previously agreed)
- Access to/from the site (Amended from previous Outline Permission)



## **Conclusion and Planning Balance**

- The principle of development has been previously agreed.
- No significant changes in the time since previous outline permission granted.
- Amended accessway considered acceptable.