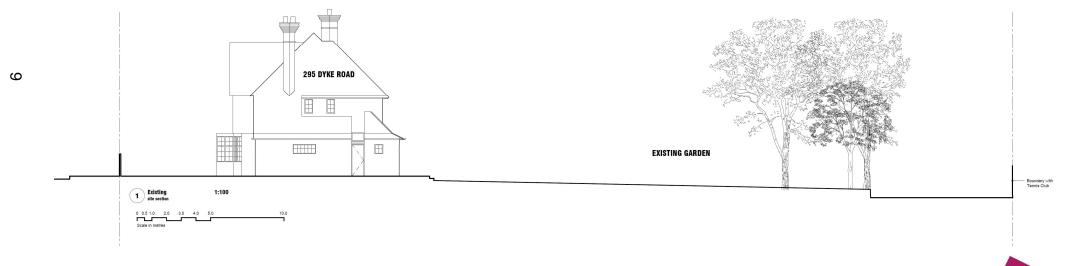

| Page<br>No. |
|------|--------------------------------------------------------------------------------|-------------|
| F    | BH2021/04003 - 295 Dyke Road, Hove - Outline Application Some Matters Reserved | 1 - 12      |

# 295 Dyke Road

BH2021/04003



#### **Application Description**

 Outline Application with some matters reserved for the erection of 1no single dwelling on land to the rear of existing dwelling, including enlargement of existing vehicular crossover and creation of access driveway to southern boundary.

# **Existing Location Plan**





ω

# Aerial photo of site





# 3D Aerial photo of site





# Street photo of site





# Other photo(s) of site





## **Proposed Block Plan**

Pavilon Pavilon St. American St





# **Existing Site Section**



Brighton & Hove City Council

2110(40)000B

#### **Proposed Site Section**





**Indicative Image** 

# **Application**

- Principle of subdivision of the site (Previously agreed)
- Access to/from the site (Amended from previous Outline Permission)



## **Conclusion and Planning Balance**

- The principle of development has been previously agreed.
- No significant changes in the time since previous outline permission granted.
- Amended accessway considered acceptable.