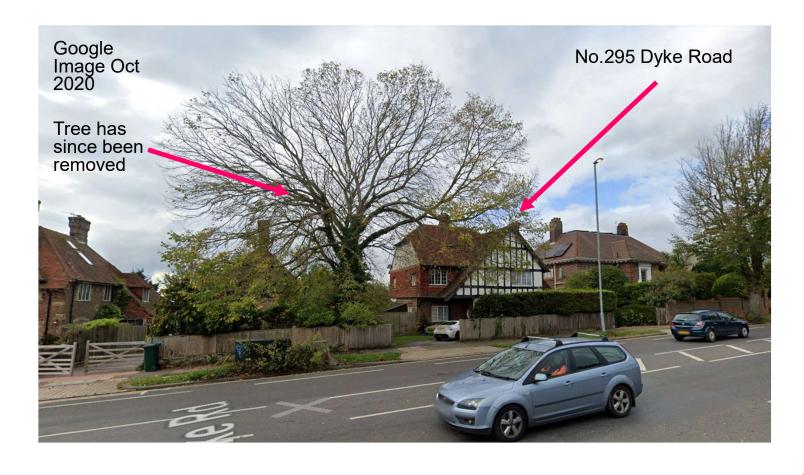

ng reports are printed on recycled paper

#### **ADDENDUM**

| ITEM |                                                                                | Page<br>No. |
|------|--------------------------------------------------------------------------------|-------------|
| F    | BH2021/04003 - 295 Dyke Road, Hove - Outline Application Some Matters Reserved | 1 - 12      |

# 295 Dyke Road

BH2021/04003



#### **Application Description**

 Outline Application with some matters reserved for the erection of 1no single dwelling on land to the rear of existing dwelling, including enlargement of existing vehicular crossover and creation of access driveway to southern boundary.

# **Existing Location Plan**





ω

# Aerial photo of site





# 3D Aerial photo of site





# Street photo of site





# Other photo(s) of site





## **Proposed Block Plan**

Pavilon Pavilon St. American St





# **Existing Site Section**



Brighton & Hove City Council

2110(40)000B

#### **Proposed Site Section**





**Indicative Image** 

# **Application**

- Principle of subdivision of the site (Previously agreed)
- Access to/from the site (Amended from previous Outline Permission)



## **Conclusion and Planning Balance**

- The principle of development has been previously agreed.
- No significant changes in the time since previous outline permission granted.
- Amended accessway considered acceptable.