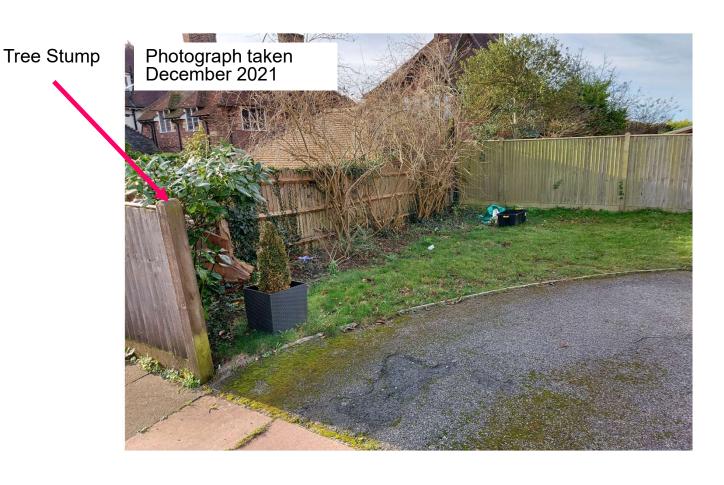

cled paper

#### **ADDENDUM**

| ITEM |                                                                                | Page<br>No. |
|------|--------------------------------------------------------------------------------|-------------|
| F    | BH2021/04003 - 295 Dyke Road, Hove - Outline Application Some Matters Reserved | 1 - 12      |

# 295 Dyke Road

BH2021/04003



#### **Application Description**

 Outline Application with some matters reserved for the erection of 1no single dwelling on land to the rear of existing dwelling, including enlargement of existing vehicular crossover and creation of access driveway to southern boundary.

# **Existing Location Plan**





ω

# Aerial photo of site





# 3D Aerial photo of site





# Street photo of site





# Other photo(s) of site





## **Proposed Block Plan**

Pavilon Pavilon St. American St





# **Existing Site Section**



Brighton & Hove City Council

2110(40)000B

#### **Proposed Site Section**





**Indicative Image** 

# **Application**

- Principle of subdivision of the site (Previously agreed)
- Access to/from the site (Amended from previous Outline Permission)



## **Conclusion and Planning Balance**

- The principle of development has been previously agreed.
- No significant changes in the time since previous outline permission granted.
- Amended accessway considered acceptable.