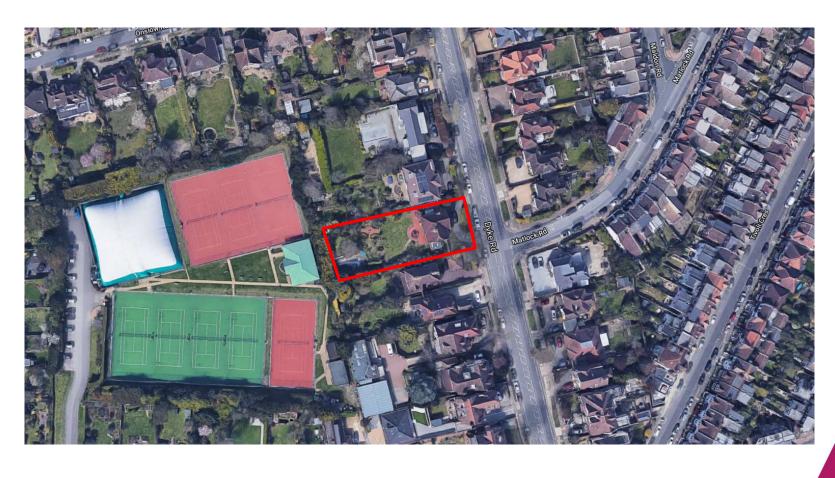

ov:</u> iOS/Windows/Android

This agenda and all accompanying reports are printed on recycled paper

#### **ADDENDUM**

| ITEM |                                                                                | Page<br>No. |
|------|--------------------------------------------------------------------------------|-------------|
| F    | BH2021/04003 - 295 Dyke Road, Hove - Outline Application Some Matters Reserved | 1 - 12      |

# 295 Dyke Road

BH2021/04003



#### **Application Description**

 Outline Application with some matters reserved for the erection of 1no single dwelling on land to the rear of existing dwelling, including enlargement of existing vehicular crossover and creation of access driveway to southern boundary.

# **Existing Location Plan**





ω

# Aerial photo of site





# 3D Aerial photo of site





# Street photo of site





# Other photo(s) of site





## **Proposed Block Plan**

Pavilon Pavilon St. American St





# **Existing Site Section**



Brighton & Hove City Council

2110(40)000B

#### **Proposed Site Section**





**Indicative Image** 

# **Application**

- Principle of subdivision of the site (Previously agreed)
- Access to/from the site (Amended from previous Outline Permission)



## **Conclusion and Planning Balance**

- The principle of development has been previously agreed.
- No significant changes in the time since previous outline permission granted.
- Amended accessway considered acceptable.