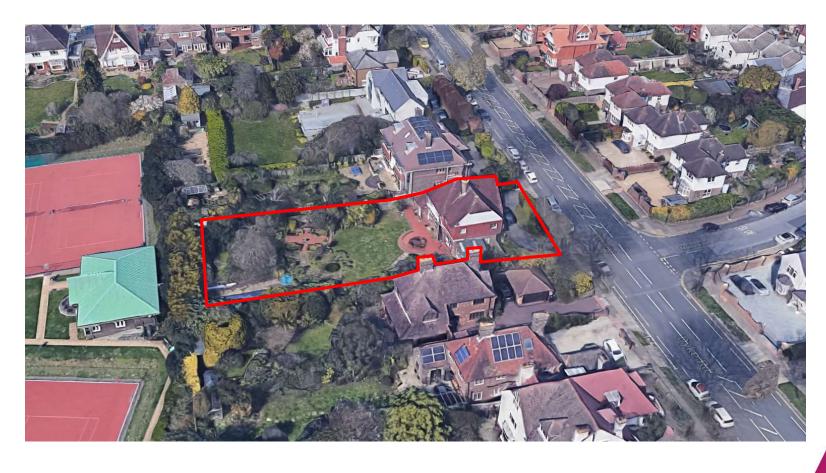

is agenda and all accompanying reports are printed on recycled paper

#### **ADDENDUM**

| ITEM |                                                                                | Page<br>No. |
|------|--------------------------------------------------------------------------------|-------------|
| F    | BH2021/04003 - 295 Dyke Road, Hove - Outline Application Some Matters Reserved | 1 - 12      |

# 295 Dyke Road

BH2021/04003



#### **Application Description**

 Outline Application with some matters reserved for the erection of 1no single dwelling on land to the rear of existing dwelling, including enlargement of existing vehicular crossover and creation of access driveway to southern boundary.

# **Existing Location Plan**





ω

# Aerial photo of site





# 3D Aerial photo of site





# Street photo of site





# Other photo(s) of site





## **Proposed Block Plan**

Pavilon Pavilon St. American St





# **Existing Site Section**



Brighton & Hove City Council

2110(40)000B

#### **Proposed Site Section**





**Indicative Image** 

# **Application**

- Principle of subdivision of the site (Previously agreed)
- Access to/from the site (Amended from previous Outline Permission)



## **Conclusion and Planning Balance**

- The principle of development has been previously agreed.
- No significant changes in the time since previous outline permission granted.
- Amended accessway considered acceptable.